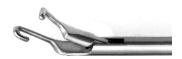

| Description                                          | RefNo.      | Diameter | Working<br>Length |
|------------------------------------------------------|-------------|----------|-------------------|
| Needle Holder TC,<br>straight with ratchet           | CV9009-0080 | 5,0 mm   | 36,0 mm           |
|                                                      |             |          |                   |
| Needle Holder TC,<br>straight with ratchet           | CV9012-0085 | 3,5 mm   | 36,0 mm           |
|                                                      |             |          |                   |
| Needle Holder TC,<br>RYDER, straight with<br>ratchet | CV9011-0090 | 5,0 mm   | 36,0 mm           |
|                                                      |             |          |                   |
| Needle Holder TC,<br>curved with ratchet             | CV9010-0095 | 5,0 mm   | 36,0 cm           |
|                                                      |             |          |                   |
| <b>Resano</b> Grasping Forceps, straight             | CV9016-0100 | 5,0 mm   | 36,0 cm           |
|                                                      |             |          |                   |
| Knot pusher curved up                                | CV9020-0105 | 5,0 mm   | 36,0 cm           |
|                                                      |             |          |                   |