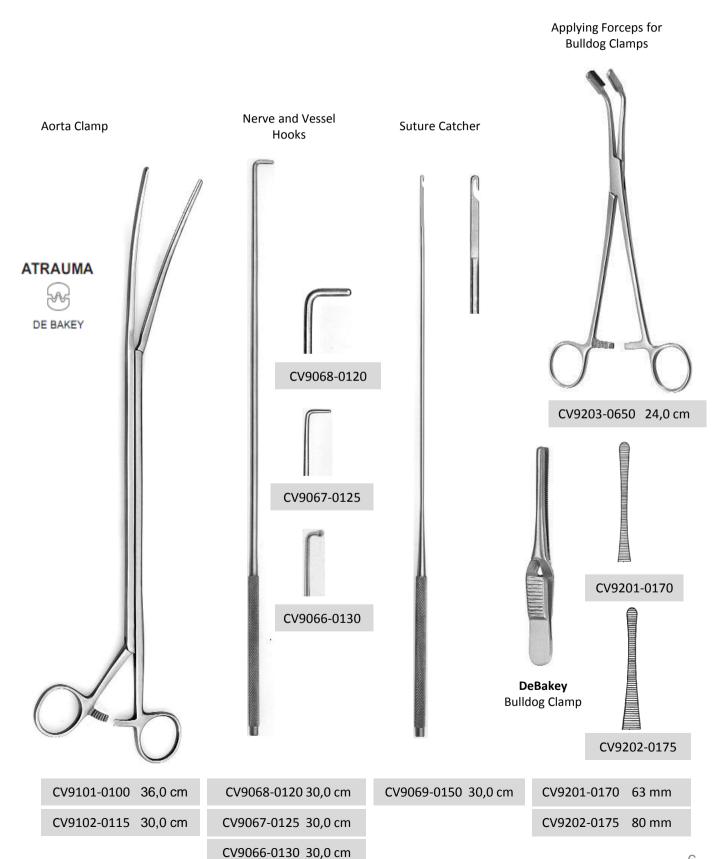

CV9080-0190 34,0 cm

CV9072-0195 35,5 cm

CV9040-0200 35,5 cm

CV9060-0180 31,0 cm

CV9061-0185 31,0 cm