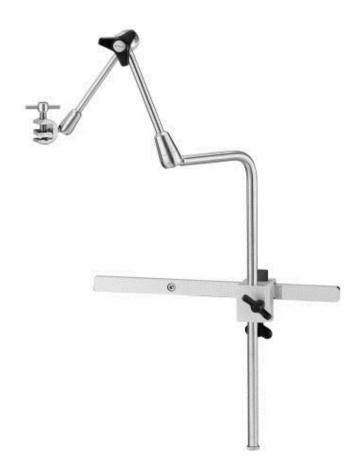

# RIGID TABLE MOUNT INSTRUMENT HOLDER

CV9030-0280 Rigid Table Mount Instrument Holder

All products of MDD Medical Device Development GMBH are manufactured according to the requirements of EN ISO 13485:2009 (Medical Devices - Quality management systems – Requirement for regulatory purposes)