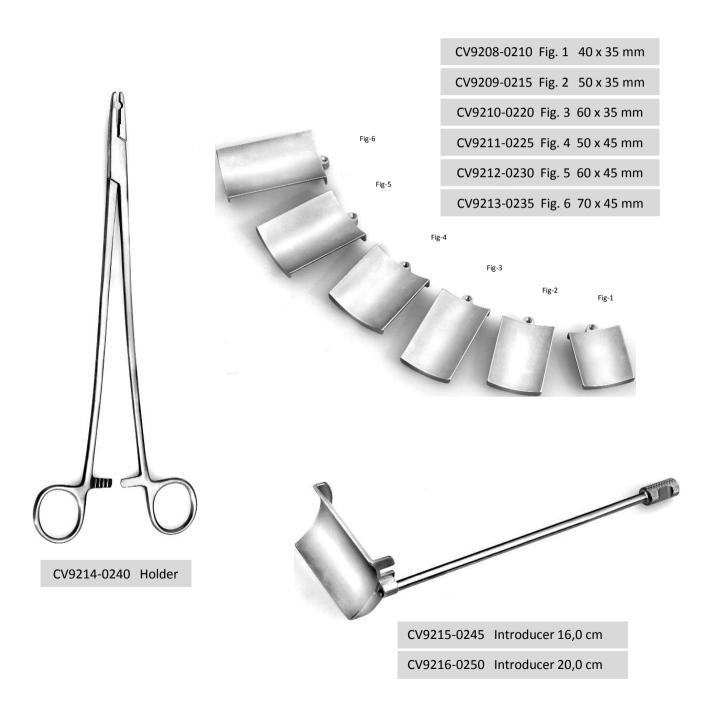

ith ratchet             | CV9010-0095 | 5,0 mm   | 36,0 cm           |
|                                                      |             |          |                   |
| <b>Resano</b> Grasping Forceps, straight             | CV9016-0100 | 5,0 mm   | 36,0 cm           |
|                                                      |             |          |                   |
| Knot pusher curved up                                | CV9020-0105 | 5,0 mm   | 36,0 cm           |
|                                                      |             |          |                   |











CV9080-0190 34,0 cm

CV9072-0195 35,5 cm

CV9040-0200 35,5 cm

CV9060-0180 31,0 cm

CV9061-0185 31,0 cm





# Minimally Invasive Titanium Instruments





### Adrial Blade Set

### CV9002-0205 COMPLETE SET





# Mini-Thoracotomy Retractor with curved arms and turnable instrument holder

CV9030-0255



CV9032-0260 Atrial Hook, curved, 33,0 cm, 35 mm

CV9031-0265 Atrial Hook, curved, 21,5 cm, 35 mm



# MIS Articulating Retractor with 3 pairs of blades





# Mini Thoracotomie Retractor



CV9070-0275 Mini Thoracotomie Retractor





# RIGID TABLE MOUNT INSTRUMENT HOLDER



CV9030-0280 Rigid Table Mount Instrument Holder





All products of MDD Medical Device Development GMBH are manufactured according to the requirements of EN ISO 13485:2009 (Medical Devices - Quality management systems – Requirement for regulatory purposes)

### **Regulatory Affairs**

- Medical Device Directive (MDD)
- US Agent
- ISO Certification

### **Complete Product Development**

- **Design and Engineering**
- Comput