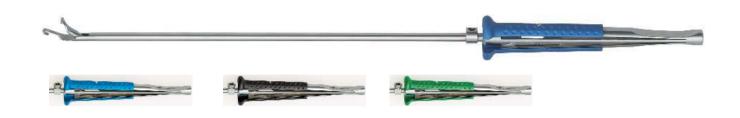

MDD Medical Device Development GmbH Steigacker 20, D-78582 Balgheim GERMANY Te-I: +49 (0) 7424 92208 Fax: +49 (0) 7424 92242 info@m-d-d-net

This page is intentionally left blank.

| Description                                                     | RefNo.      | Diameter | Working<br>Length |
|-----------------------------------------------------------------|-------------|----------|-------------------|
| <b>DeBakey</b> Grasping<br>Forceps, straight                    | CV9013-0005 | 5,0 mm   | 36,0 mm           |
|                                                                 |             |          |                   |
| <b>DeBakey</b> Grasping<br>Forceps, fine serrated,<br>straight  | CV9021-0010 | 5,0 mm   | 36,0 mm           |
|                                                                 |             |          |                   |
| <b>DeBakey</b> Grasping<br>Forceps, fine serrated,<br>curved up | CV9015-0015 | 5,0 mm   | 36,0 mm           |
|                                                                 |             |          |                   |
| Micro Rongeur, 30° up                                           | CV9022-0020 | 3,0 mm   | 35,0 cm           |
|                                                                 |             |          |                   |
| Micro Rongeur, straight                                         | CV9023-0025 | 3,0 mm   | 35,0 cm           |
|                                                                 |             |          |                   |