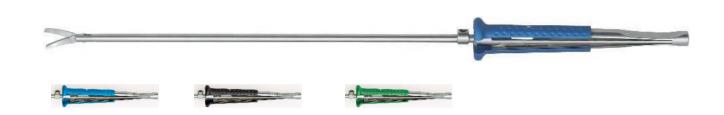

MDD Medical Device Development GmbH Steigacker 20, D-78582 Balgheim GERMANY Te-I: +49 (0) 7424 92208 Fax: +49 (0) 7424 92242 info@m-d-d-net

This page is intentionally left blank.

| Description                                                     | RefNo.      | Diameter | Working<br>Length |
|-----------------------------------------------------------------|-------------|----------|-------------------|
| <b>DeBakey</b> Grasping<br>Forceps, straight                    | CV9013-0005 | 5,0 mm   | 36,0 mm           |
|                                                                 |             |          |                   |
| <b>DeBakey</b> Grasping<br>Forceps, fine serrated,<br>straight  | CV9021-0010 | 5,0 mm   | 36,0 mm           |
|                                                                 |             |          |                   |
| <b>DeBakey</b> Grasping<br>Forceps, fine serrated,<br>curved up | CV9015-0015 | 5,0 mm   | 36,0 mm           |
|                                                                 |             |          |                   |
| Micro Rongeur, 30° up                                           | CV9022-0020 | 3,0 mm   | 35,0 cm           |
|                                                                 |             |          |                   |
| Micro Rongeur, straight                                         | CV9023-0025 | 3,0 mm   | 35,0 cm           |
|                                                                 |             |          |                   |