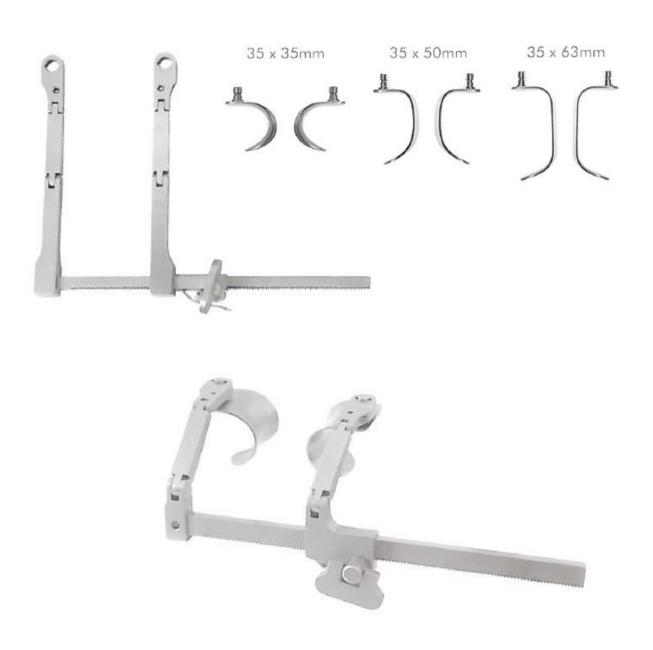

| 36,0 cm           |
|                                                      |             |          |                   |
| Knot pusher curved up                                | CV9020-0105 | 5,0 mm   | 36,0 cm           |
|                                                      |             |          |                   |











CV9080-0190 34,0 cm

CV9072-0195 35,5 cm

CV9040-0200 35,5 cm

CV9060-0180 31,0 cm

CV9061-0185 31,0 cm





# Minimally Invasive Titanium Instruments





### Adrial Blade Set

### CV9002-0205 COMPLETE SET





# Mini-Thoracotomy Retractor with curved arms and turnable instrument holder

CV9030-0255



CV9032-0260 Atrial Hook, curved, 33,0 cm, 35 mm

CV9031-0265 Atrial Hook, curved, 21,5 cm, 35 mm



# MIS Articulating Retractor with 3 pairs of blades





# Mini Thoracotomie Retractor



CV9070-0275 Mini Thoracotomie Retractor





# RIGID TABLE MOUNT INSTRUMENT HOLDER



CV9030-0280 Rigid Table Mount Instrument Holder





All products of MDD Medical Device Development GMBH are manufactured according to the requirements of EN ISO 13485:2009 (Medical Devices - Quality management systems – Requirement for regulatory purposes)

### **Regulatory Affairs**

- Medical Device Directive (MDD)
- US Agent
- ISO Certification

### **Complete Product Development**

- **Design and Engineering**
- Computer-aided design (C.A.D.)

### Traceability of Instruments

Lot-Numbers on each instrument



GERMANY

www.m-d-d.net info@m-d-d.net