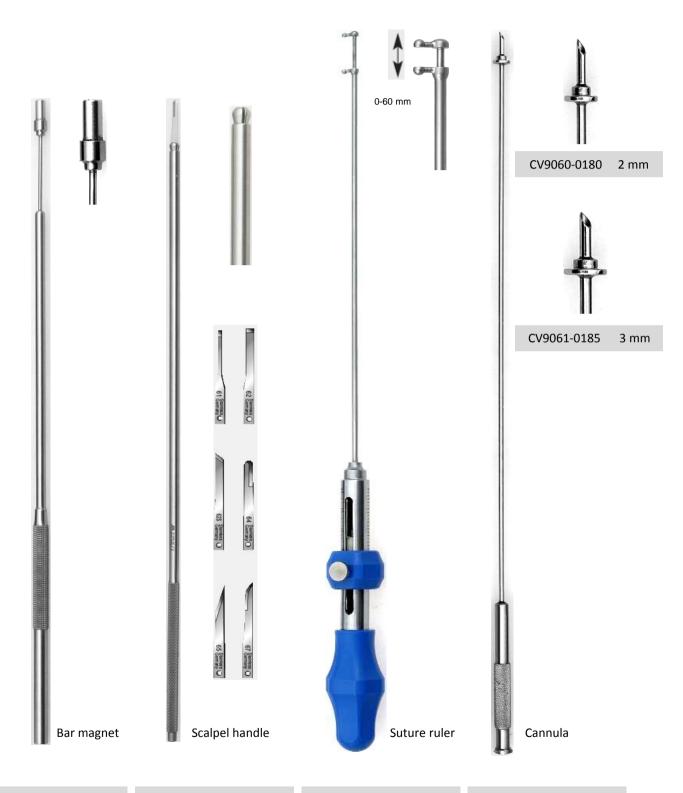

CV9080-0190 34,0 cm

CV9072-0195 35,5 cm

CV9040-0200 35,5 cm

CV9060-0180 31,0 cm

CV9061-0185 31,0 cm