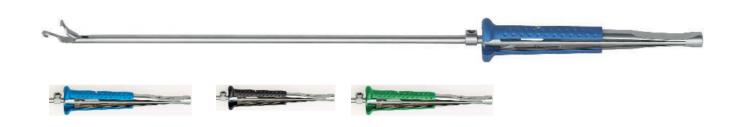

|             |          |                   |
| Scissors curved <b>70°</b>                             | CV9004-0050 | 5,0 mm   | 36,0 mm           |
| Scissors curved <b>70°</b><br>1 toothed blade          | CV9004-0055 | 5,0 mm   | 36,0 mm           |
|                                                        |             |          |                   |
| Micro Scissors, curved up 45°                          | CV9005-0060 | 5,0 mm   | 36,0 cm           |
| Micro Scissors, curved up <b>45°</b> , 1 toothed blade | CV9005-0065 | 5,0 mm   | 36,0 cm           |
| Micro Scissors, curved up 125°                         | CV9006-0070 | 5,0 mm   | 36,0 cm           |
| Micro Scissors, curved up <b>125°</b> ,1 toothed blade | CV9006-0075 | 5,0 mm   | 36,0 cm           |

















| Description                                          | RefNo.      | Diameter | Working<br>Length |
|------------------------------------------------------|-------------|----------|-------------------|
| Needle Holder TC,<br>straight with ratchet           | CV9009-0080 | 5,0 mm   | 36,0 mm           |
|                                                      |             |          |                   |
| Needle Holder TC,<br>straight with ratchet           | CV9012-0085 | 3,5 mm   | 36,0 mm           |
|                                                      |             |          |                   |
| Needle Holder TC,<br>RYDER, straight with<br>ratchet | CV9011-0090 | 5,0 mm   | 36,0 mm           |
|                                                      |             |