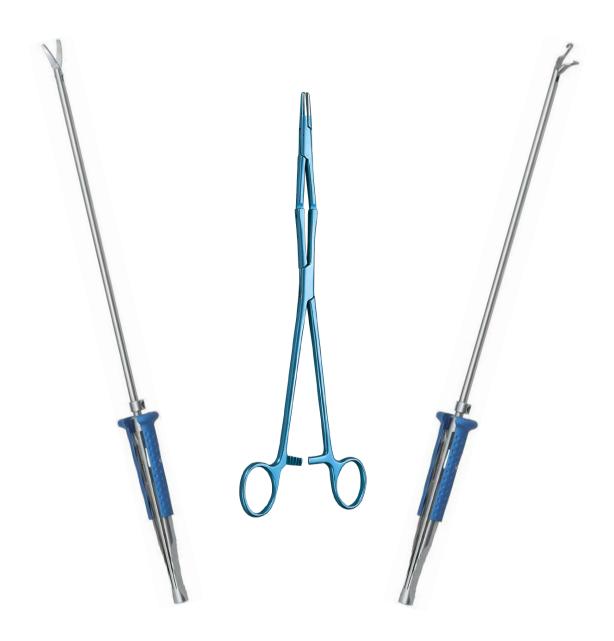

MDD Medical Device Development GmbH Steigacker 20, D-78582 Balgheim GERMANY Te-I: +49 (0) 7424 92208 Fax: +49 (0) 7424 92242 info@m-d-d-net

This page is intentionally left blank.

| Description                                                     | RefNo.      | Diameter | Working<br>Length |
|-----------------------------------------------------------------|-------------|----------|-------------------|
| <b>DeBakey</b> Grasping<br>Forceps, straight                    | CV9013-0005 | 5,0 mm   | 36,0 mm           |
|                                                                 |             |          |                   |
| <b>DeBakey</b> Grasping<br>Forceps, fine serrated,<br>straight  | CV9021-0010 | 5,0 mm   | 36,0 mm           |
|                                                                 |             |          |                   |
| <b>DeBakey</b> Grasping<br>Forceps, fine serrated,<br>curved up | CV9015-0015 | 5,0 mm   | 36,0 mm           |
|                                                                 |             |          |                   |
| Micro Rongeur, 30° up                                           | CV9022-0020 | 3,0 mm   | 35,0 cm           |
|                                                                 |             |          |                   |
| Micro Rongeur, straight                                         | CV9023-0025 | 3,0 mm   | 35,0 cm           |
|                                                                 |             |          |                   |