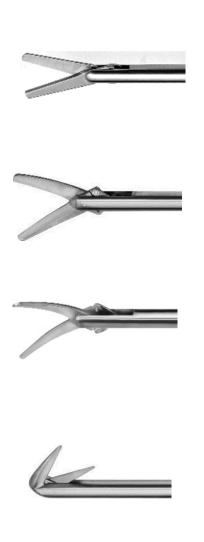

MDD Medical Device Development GmbH Steigacker 20, D-78582 Balgheim GERMANY Te-I: +49 (0) 7424 92208 Fax: +49 (0) 7424 92242 info@m-d-d-net

This page is intentionally left blank.

| Description                                                     | RefNo.      | Diameter | Working<br>Length |
|-----------------------------------------------------------------|-------------|----------|-------------------|
| <b>DeBakey</b> Grasping<br>Forceps, straight                    | CV9013-0005 | 5,0 mm   | 36,0 mm           |
|                                                                 |             |          |                   |
| <b>DeBakey</b> Grasping<br>Forceps, fine serrated,<br>straight  | CV9021-0010 | 5,0 mm   | 36,0 mm           |
|                                                                 |             |          |                   |
| <b>DeBakey</b> Grasping<br>Forceps, fine serrated,<br>curved up | CV9015-0015 | 5,0 mm   | 36,0 mm           |
|                                                                 |             |          |                   |
| Micro Rongeur, 30° up                                           | CV9022-0020 | 3,0 mm   | 35,0 cm           |
|                                                                 |             |          |                   |
| Micro Rongeur, straight                                         | CV9023-0025 | 3,0 mm   | 35,0 cm           |
|                                                                 |             |          |                   |

| Description                                            | RefNo.      | Diameter | Working<br>Length |
|--------------------------------------------------------|-------------|----------|-------------------|
| Scissors straight                                      | CV9002-0030 | 5,0 mm   | 36,0 mm           |
| Scissors straight 1 toothed blade                      | CV9002-0035 | 5,0 mm   | 36,0 mm           |
|                                                        |             |          |                   |
| Scissors curved <b>30°</b>                             | CV9003-0040 | 5,0 mm   | 36,0 mm           |
| Scissors curved <b>30°</b><br>1 toothed blade          | CV9003-0045 | 5,0 mm   | 36,0 mm           |
|                                                        |             |          |                   |
| Scissors curved <b>70°</b>                             | CV9004-0050 | 5,0 mm   | 36,0 mm           |
| Scissors curved <b>70°</b><br>1 toothed blade          | CV9004-0055 | 5,0 mm   | 36,0 mm           |
|                                                        |             |          |                   |
| Micro Scissors, curved up 45°                          | CV9005-0060 | 5,0 mm   | 36,0 cm           |
| Micro Scissors, curved up <b>45°</b> , 1 toothed blade | CV9005-0065 | 5,0 mm   | 36,0 cm           |
| Micro Scissors, curved up 125°                         | CV9006-0070 | 5,0 mm   | 36,0 cm           |
| Micro Scissors, curved up <b>125°</b> ,1 toothed blade | CV9006-0075 | 5,0 mm   | 36,0 cm           |