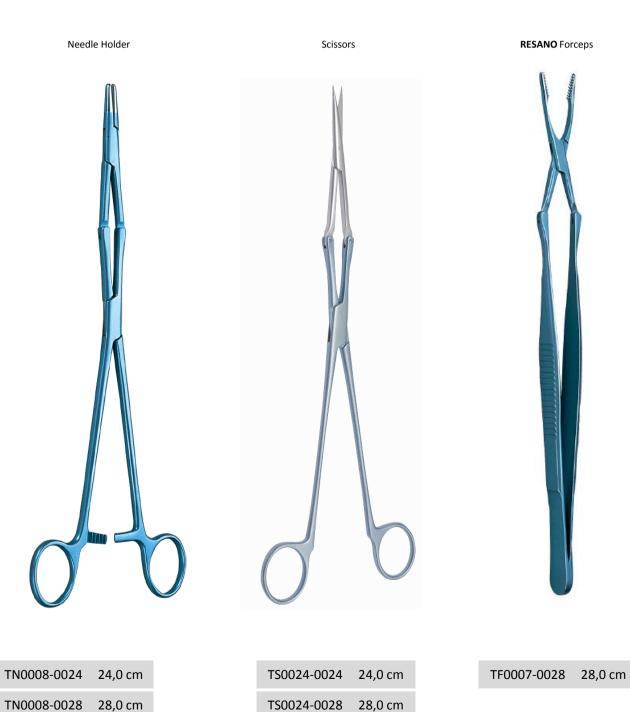

|                   |
| Needle Holder TC,<br>curved with ratchet             | CV9010-0095 | 5,0 mm   | 36,0 cm           |
|                                                      |             |          |                   |
| <b>Resano</b> Grasping Forceps, straight             | CV9016-0100 | 5,0 mm   | 36,0 cm           |
|                                                      |             |          |                   |
| Knot pusher curved up                                | CV9020-0105 | 5,0 mm   | 36,0 cm           |
|                                                      |             |          |                   |











CV9080-0190 34,0 cm

CV9072-0195 35,5 cm

CV9040-0200 35,5 cm

CV9060-0180 31,0 cm

CV9061-0185 31,0 cm





# Minimally Invasive Titanium Instruments





### Adrial Blade Set

### CV9002-0205 COMPLETE SET





# Mini-Thoracotomy Retractor with curved arms and turnable instrument holder

CV9030-0255



CV9032-0260 Atrial Hook, curved, 33,0 cm, 35 mm

CV9031-0265 Atrial Hook, curved, 21,5 cm, 35 mm



# MIS Articulating Retractor with 3 pairs of blades





# Mini Thoracotomie Retractor



CV9070-0275 Mini Thoracotomie Retractor





# RIGID TABLE MOUNT INSTRUMENT HOLDER



CV9030-0280 Rigid Table Mount Instrument Holder





All products of MDD Medical Device Development GMBH are manufactured according to the requirements of EN ISO 13485:2009 (Medical Devices - Quality management systems – Requirement for regulatory purposes)

### **Regulatory Affairs**

- Medical Device Directive (MDD)
- US Agent
- ISO Certification

### **Complete Prod