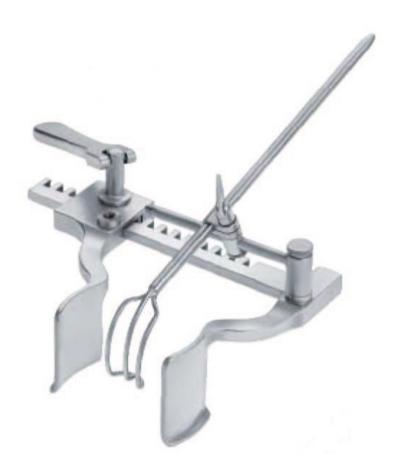

# Mini-Thoracotomy Retractor with curved arms and turnable instrument holder

CV9030-0255

CV9032-0260 Atrial Hook, curved, 33,0 cm, 35 mm

CV9031-0265 Atrial Hook, curved, 21,5 cm, 35 mm