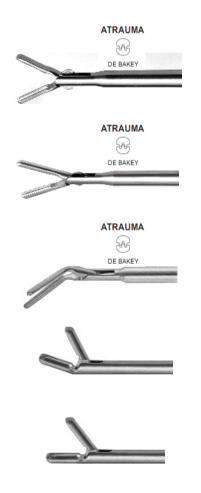

MDD Medical Device Development GmbH Steigacker 20, D-78582 Balgheim GERMANY Te-I: +49 (0) 7424 92208 Fax: +49 (0) 7424 92242 info@m-d-d-net

This page is intentionally left blank.

| Description                                                     | RefNo.      | Diameter | Working<br>Length |
|-----------------------------------------------------------------|-------------|----------|-------------------|
| <b>DeBakey</b> Grasping<br>Forceps, straight                    | CV9013-0005 | 5,0 mm   | 36,0 mm           |
|                                                                 |             |          |                   |
| <b>DeBakey</b> Grasping<br>Forceps, fine serrated,<br>straight  | CV9021-0010 | 5,0 mm   | 36,0 mm           |
|                                                                 |             |          |                   |
| <b>DeBakey</b> Grasping<br>Forceps, fine serrated,<br>curved up | CV9015-0015 | 5,0 mm   | 36,0 mm           |
|                                                                 |             |          |                   |
| Micro Rongeur, 30° up                                           | CV9022-0020 | 3,0 mm   | 35,0 cm           |
|                                                                 |             |          |                   |
| Micro Rongeur, straight                                         | CV9023-0025 | 3,0 mm   | 35,0 cm           |
|                                                                 |             |          |                   |