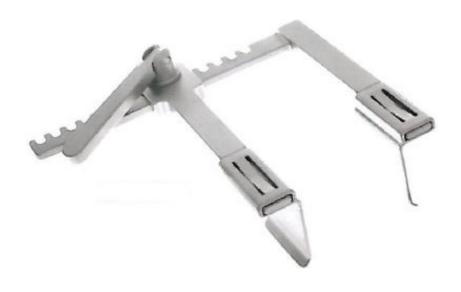

|             |          |                   |
| Knot pusher curved up                                | CV9020-0105 | 5,0 mm   | 36,0 cm           |
|                                                      |             |          |                   |











CV9080-0190 34,0 cm

CV9072-0195 35,5 cm

CV9040-0200 35,5 cm

CV9060-0180 31,0 cm

CV9061-0185 31,0 cm





# Minimally Invasive Titanium Instruments





### Adrial Blade Set

### CV9002-0205 COMPLETE SET





# Mini-Thoracotomy Retractor with curved arms and turnable instrument holder

CV9030-0255



CV9032-0260 Atrial Hook, curved, 33,0 cm, 35 mm

CV9031-0265 Atrial Hook, curved, 21,5 cm, 35 mm



# MIS Articulating Retractor with 3 pairs of blades





# Mini Thoracotomie Retractor



CV9070-0275 Mini Thoracotomie Retractor





# RIGID TABLE MOUNT INSTRUMENT HOLDER



CV9030-0280 Rigid Table Mount Instrument Holder





All products of MDD Medical Device Development GMBH are manufactured according to the requirements of EN ISO 13485:2009 (Medical Devices - Quality management systems – Requirement for regulatory purposes)

### **Regulatory Affairs**

- Medical Device Directive (MDD)
- US Agent
- ISO Certification

### **Complete Product Development**

- **Design and Engineering**
- Computer-aided design (C.A.D.)

### Traceability of Instruments

Lot-Numbers on each instrument



GERMANY

www.m-d-d.net info@m-d-d.net